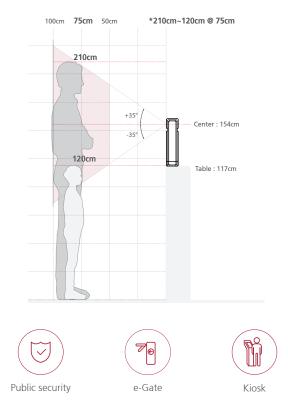

Standards Compliant Hardware and Software

Standards : CE, FCC, Eye Safety, ISO and ICAO, RoHS

| Illumination | IR LED                | High Power LED 4EA x 2t                                       |
|--------------|-----------------------|---------------------------------------------------------------|
|              |                       |                                                               |
|              | Ethernet              | Ethernet 10/100 Mbps                                          |
| External I/F | USB                   | USB2.0 Host/OTG                                               |
|              | Memory                | Micro -SD Socket                                              |
|              |                       |                                                               |
| Mechanics    | Pan / Tilt Motor      | Precision high spped step motor                               |
| wechanics    | Iris Camera Lens      | x12 Zoom & Auto Focus                                         |
|              |                       |                                                               |
| Capture      | Height (Tilt)         | ± 45 cm (120 cm ~210 cm at 75 cm when table height is 117 cm) |
| Volume       | Width (Pan)           | ± 50 cm at 100 cm, ± 25 cm at 50 cm                           |
| volume       | Distance              | 50 cm ~ 100 cm                                                |
|              |                       |                                                               |
| Size         | НхWхD                 | 41.8 cm x 23.7 cm x 10.45 cm (16.5" x 9.3" x 4.1")            |
| 5126         | Weight                | 8.8kg (19.4lbs)                                               |
|              |                       |                                                               |
| Operating    | Operating Temperature | 32°F~113°F (0°C~45°C)                                         |
| Environment  | Storage Temperature   | -4°F~203°F (-20°C~95°C)                                       |
| Environment  | Humidity              | 5~95% non-condensing                                          |
|              |                       |                                                               |

#### Capture Volume