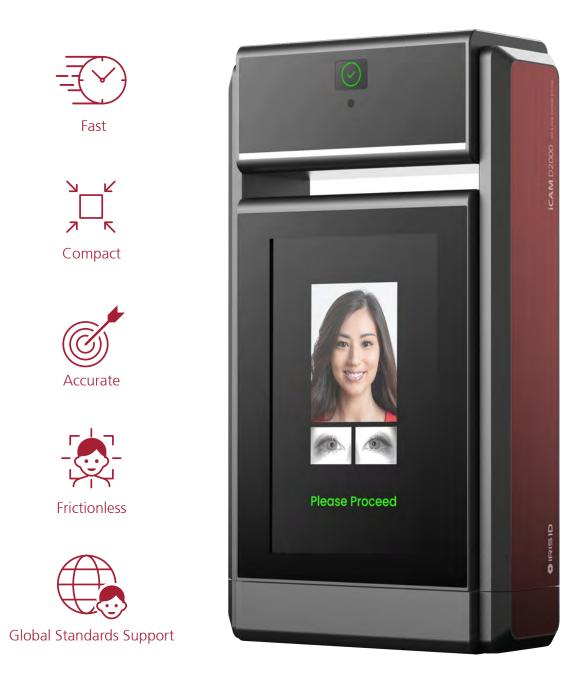

# **ICAM D2000** Multi Biometric System

Compact, insightful, and unparalleled quality in biometric performance, Iris ID's iCAM D2000 represents a new class of fused iris and face identification systems. Flexible capture distance ranging from 50cm to 1.0m, iCAM D2000 provides an ergonomically intuitive user experience while delivering high quality iris and face images for enrollment and identification. With focus on usability and dimensions the iCAM D2000 is ideal for identity, travel and access solutions.

#### **Features**

 Multimodal (Iris & face) biometric Simultaneous capture

 Automatically captures dual iris and face at the same distance.

| ) | User Height accommodation                               |
|---|---------------------------------------------------------|
| 5 | Automatic capture range from 1.2 $\rm M$ to 2.1 $\rm M$ |

#### Countermeasure for security

A proven set of anti-spoof measures that continues to set the standard for the industry is included.

#### Installation flexibility

The device can be used with a mounting option that can be fixed to a desk.

# Auto Zoom, Pan and Focus . High quality optics

Intuitive user guidance 10.1 inch high LCD display provides user feedback.

Capture range (50 ~ 100cm)

Mask detection 记 The device can detect a user's mask.