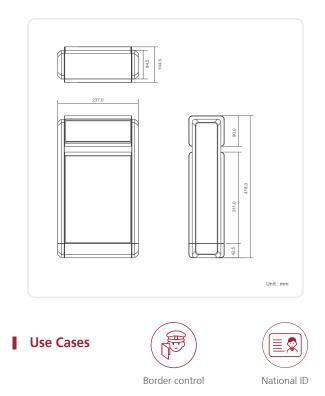

### Mechanical Drawing

Standards Compliant Hardware and Software

Standards : CE, FCC, Eye Safety, ISO and ICAO, RoHS

| Illumination | IR LED                | High Power LED 4EA x 2t                                       |
|--------------|-----------------------|---------------------------------------------------------------|
|              |                       |                                                               |
|              | Ethernet              | Ethernet 10/100 Mbps                                          |
| External I/F | USB                   | USB2.0 Host/OTG                                               |
|              | Memory                | Micro -SD Socket                                              |
|              |                       |                                                               |
| Mechanics    | Pan / Tilt Motor      | Precision high spped step motor                               |
| wechanics    | Iris Camera Lens      | x12 Zoom & Auto Focus                                         |
|              |                       |                                                               |
| Capture      | Height (Tilt)         | ± 45 cm (120 cm ~210 cm at 75 cm when table height is 117 cm) |
| Volume       | Width (Pan)           | ± 50 cm at 100 cm, ± 25 cm at 50 cm                           |
| volume       | Distance              | 50 cm ~ 100 cm                                                |
|              |                       |                                                               |
| Size         | НхWхD                 | 41.8 cm x 23.7 cm x 10.45 cm (16.5" x 9.3" x 4.1")            |
| 5126         | Weight                | 8.8kg (19.4lbs)                                               |
|              |                       |                                                               |
| Operating    | Operating Temperature | 32°F~113°F (0°C~45°C)                                         |
| Environment  | Storage Temperature   | -4°F~203°F (-20°C~95°C)                                       |
| Environment  | Humidity              | 5~95% non-condensing                                          |
|              |                       |                                                               |